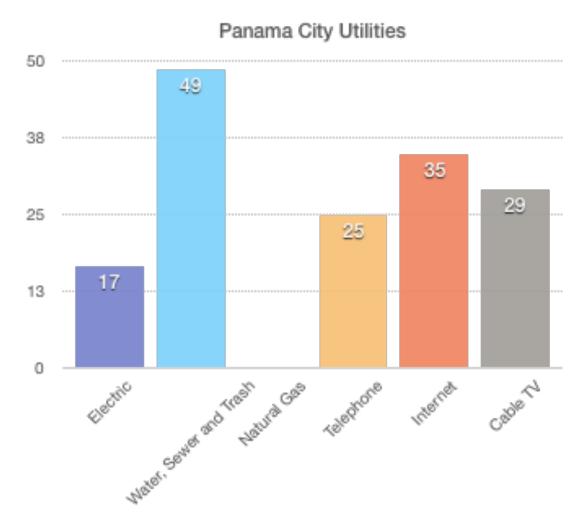

Panama City - Water, Sewer and Trash are combined into one bill.

| PANAMA CITY            | BASIC/MINIMUM PER MONTH |
|------------------------|-------------------------|
| ELECTRIC               | \$16.62                 |
| WATER, SEWER AND TRASH | \$48.72                 |
| NATURAL GAS *          | N/A                     |
| TELEPHONE LAND LINE    | \$25.00                 |
| INTERNET - DSL         | \$34.95                 |
| CABLE TV               | \$29.00                 |

<sup>\*</sup>Teco Gas could not supply rate, stating that it varies depending on how many appliances you have.