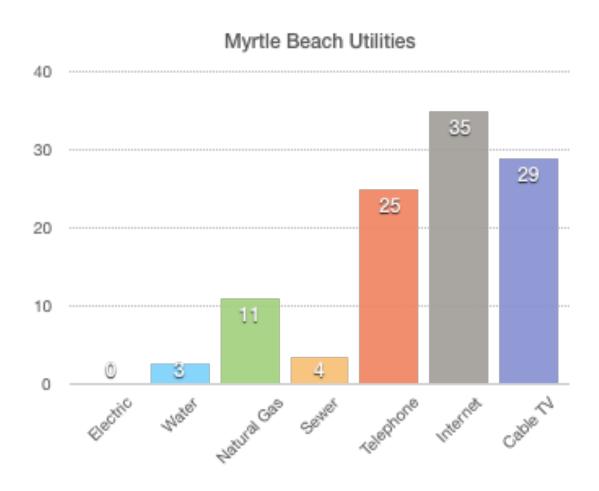

### Myrtle Beach

| MYRTLE BEACH         | BASIC/MINIMUM PER MONTH |
|----------------------|-------------------------|
| ELECTRIC PER KW HOUR | \$0.13                  |
| WATER                | \$2.69                  |
| NATURAL GAS          | \$10.90                 |
| SEWER                | \$3.59                  |
| TELEPHONE LAND LINE  | \$25.00                 |
| INTERNET - DSL       | \$34.95                 |
| CABLE TV             | \$29.00                 |