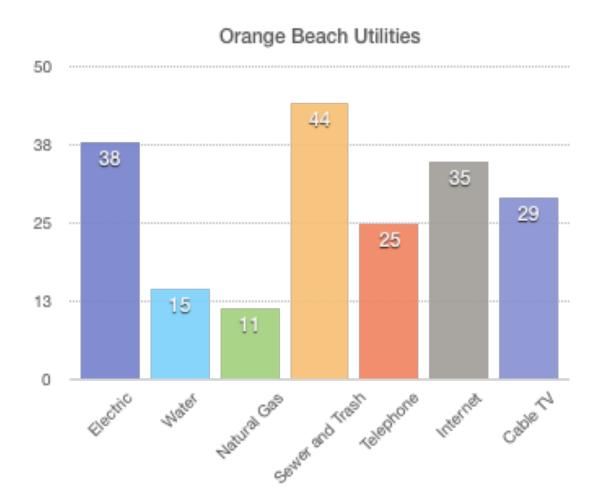

#### MAP OF SURVEY AREA:

Orange Beach - Sewer and Trash are combined into one bill.

| ORANGE BEACH                                                          | BASIC/MINIMUM PER MONTH |
|-----------------------------------------------------------------------|-------------------------|
| ELECTRIC                                                              | \$37.95                 |
| WATER                                                                 | \$14.65                 |
| NATURAL GAS (plus utility tax, availability charge and franchise fee) | \$11.42                 |
| SEWER AND TRASH                                                       | \$44.25                 |
| TELEPHONE LAND LINE                                                   | \$25.00                 |
| INTERNET - DSL                                                        | \$34.95                 |
| CABLE T                                                               | \$29.00                 |