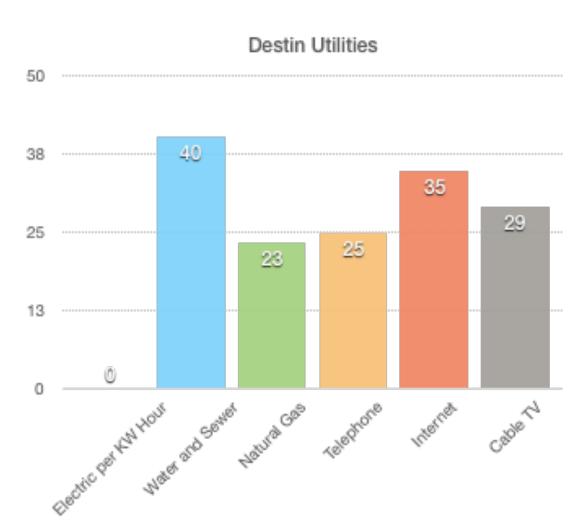

Destin - Water and Sewer are combined into one bill.

| DESTIN                     | BASIC/MINIMUM PER MONTH |
|----------------------------|-------------------------|
| ELECTRIC PER KILOWATT HOUR | \$0.11                  |
| WATER AND SEWER            | \$40.33                 |
| NATURAL GAS                | \$23.28                 |
| TELEPHONE LAND LINE        | \$25.00                 |
| INTERNET - DSL             | \$34.95                 |
| CABLE TV                   | \$29.00                 |