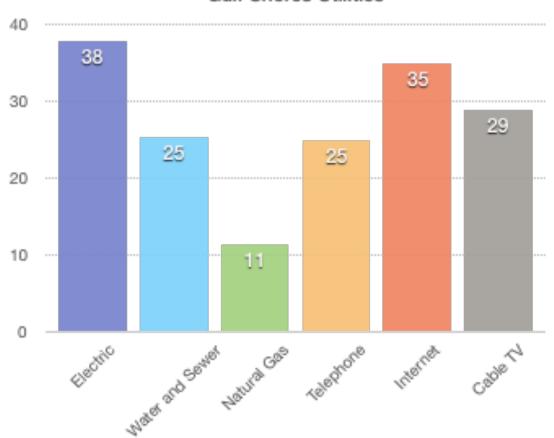

Gulf Shores - Water and Sewer are combined into one bill.

| GULF SHORES         | BASIC/MINIMUM PER MONTH |
|---------------------|-------------------------|
| ELECTRIC            | \$37.95                 |
| WATER AND SEWER     | \$25.40                 |
| NATURAL GAS         | \$11.42                 |
| TELEPHONE LAND LINE | \$25.00                 |
| INTERNET - DSL      | \$34.95                 |
| CABLE TV            | \$29.00                 |