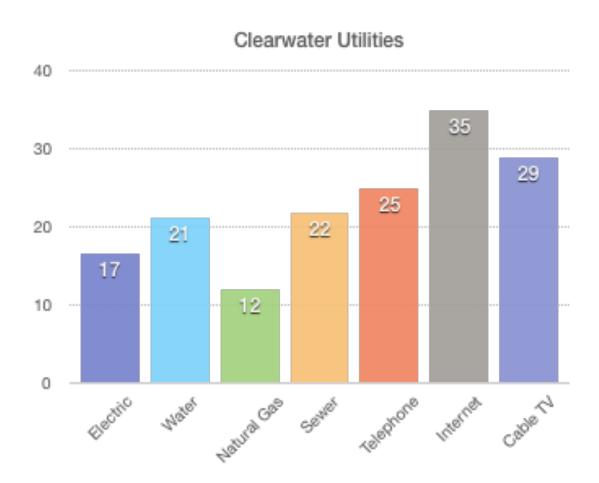

### Clearwater

| CLEARWATER          | BASIC/MINIMUM PER MONTH |
|---------------------|-------------------------|
| ELECTRIC            | \$16.62                 |
| WATER               | \$21.16                 |
| NATURAL GAS         | \$12.00                 |
| SEWER               | \$21.75                 |
| TELEPHONE LAND LINE | \$25.00                 |
| INTERNET - DSL      | \$34.95                 |
| CABLE TV            | \$29.00                 |