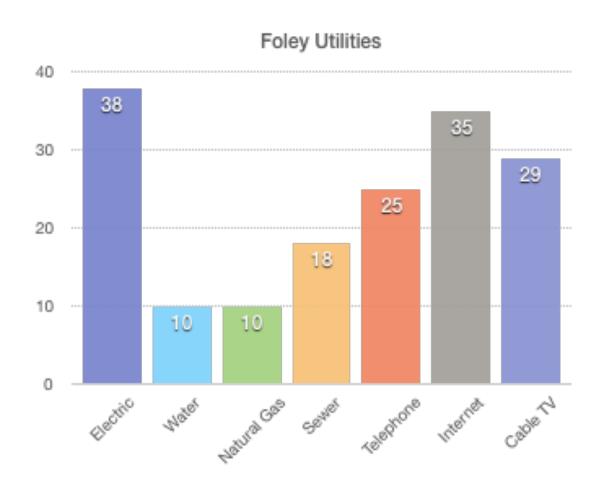

### **Gulf Shores Utilities**

Foley

| FOLEY               | BASIC/MINIMUM PER MONTH |
|---------------------|-------------------------|
| ELECTRIC            | \$37.95                 |
| WATER               | \$10.00                 |
| NATURAL GAS         | \$10.00                 |
| SEWER               | \$18.00                 |
| TELEPHONE LAND LINE | \$25.00                 |
| INTERNET - DSL      | \$34.95                 |
| CABLE TV            | \$29.00                 |