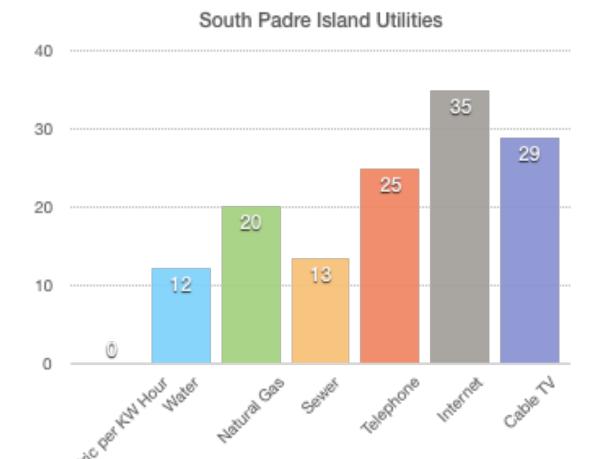

### South Padre Island

| SOUTH PADRE ISLAND   | BASIC/MINIMUM PER MONTH |
|----------------------|-------------------------|
| ELECTRIC PER KW HOUR | \$0.075                 |
| WATER                | \$12.26                 |
| NATURAL GAS          | \$20.14                 |
| SEWER                | \$13.46                 |
| TELEPHONE LAND LINE  | \$25.00                 |
| INTERNET - DSL       | \$34.95                 |
| CABLE TV             | \$29.00                 |