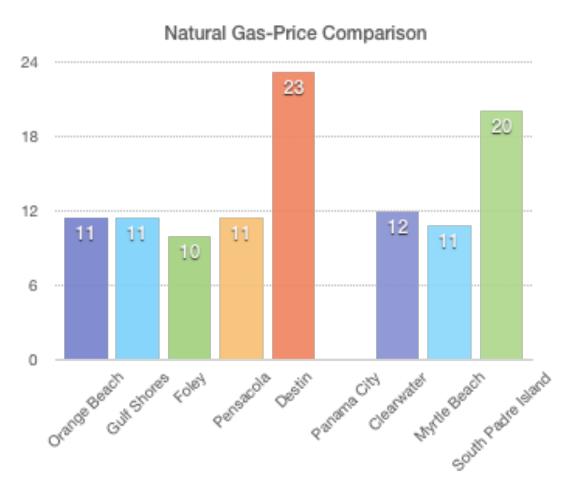

The natural gas comparisons on page 11, encompassing municipalities from Clearwater, FL. to South Padre Island, TX., perhaps giving us the best indicator of trends in that industry.

#### Natural Gas-Price Comparison

| NATURAL GAS PRICE COMPARISON | BASIC/MINIMUM PER MONTH |         |
|------------------------------|-------------------------|---------|
| ORANGE BEACH                 |                         | \$11.42 |
| GULF SHORES                  |                         | \$11.42 |
| FOLEY                        |                         | \$10.00 |
| PENSACOLA                    |                         | \$11.00 |
| DESTIN                       |                         | \$23.28 |
| PANAMA CITY *                | N/A                     |         |
| CLEARWATER                   |                         | \$12.00 |
| MYRTLE BEACH                 |                         | \$10.90 |
| SOUTH PADRE ISLAND           |                         | \$20.14 |

<sup>\*</sup>Teco Gas could not supply rate, stating that it varies depending on how many appliances you have.