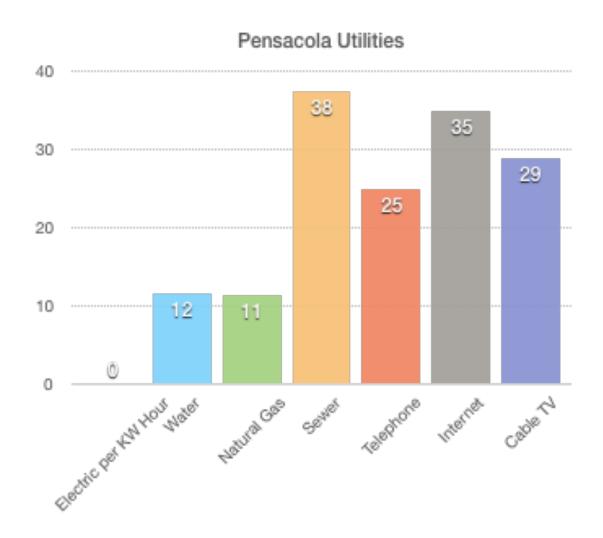

### Pensacola

| PENSACOLA                  | BASIC/MINIMUM PER MONTH |
|----------------------------|-------------------------|
| ELECTRIC PER KILOWATT HOUR | \$0.11                  |
| WATER                      | \$11.59                 |
| NATURAL GAS                | \$11.00                 |
| SEWER                      | \$37.55                 |
| TELEPHONE LAND LINE        | \$25.00                 |
| INTERNET - DSL             | \$34.95                 |
| CABLE TV                   | \$29.00                 |